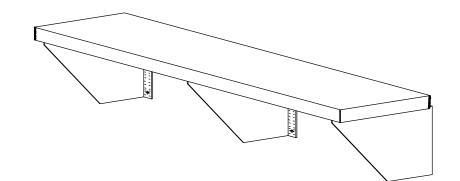

## **GS3510 WALL MOUNT DETENTION BENCH**

WALL MOUNTED BENCH

SECTION A-A WALL MOUNTED BENCH

## SPECIFICATIONS WALL MOUNT DETENTION BENCH

- Seat top: 10Ga Stainless or Carbon steel bench top with 2" flanges at all 4 sides.
- Wall bracket: 3/16" Carbon steel, bent plate, bracket with 2 holes for 03/8"masonry anchor bolts
- Standard Finish: #4 finish for stainless steel top, one coat of rust inhibitive red primer for all ferrous (non stainless) surfaces.
- Cuff Rings or Cuff Bars Available. Contact The G-S Company for details