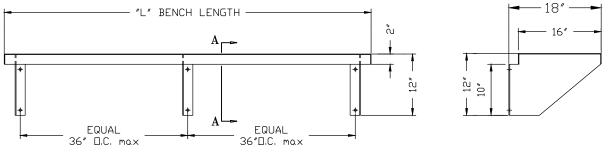

## **GS3510 WALL MOUNT DETENTION BENCH**

WALL MOUNTED BENCH

SECTION A-A WALL MOUNTED BENCH

## SPECIFICATIONS WALL MOUNT DETENTION BENCH

- Seat top: 10Ga Stainless or Carbon steel bench top with 2" flanges at all 4 sides.
- Wall bracket: 3/16" Carbon steel, bent plate, bracket with 2 holes for 03/8"masonry anchor bolts
- Standard Finish: #4 finish for stainless steel top, one coat of rust inhibitive red primer for all ferrous (non stainless) surfaces.
- Cuff Rings or Cuff Bars Available. Contact The G-S Company for details